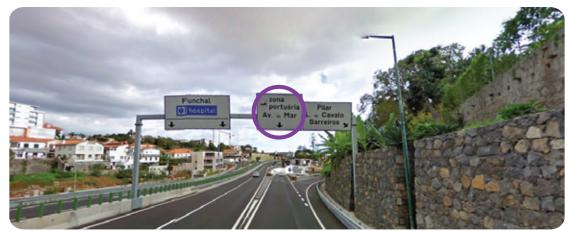

Continue on the highway for approximately 20km. You will pass 12 tunels in total.

Exit on your left in direction to "Funchal, hospital, porto".

Go down until you find the sign "zona portuária, Av. Do Mar" and continue on that direction.