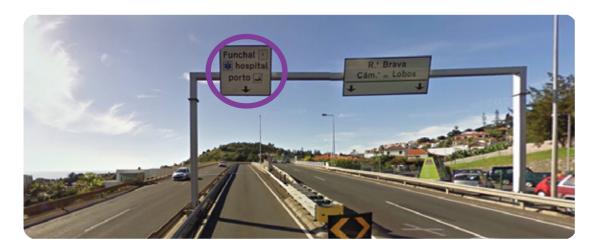

Continue on the highway for approximately 20km. You will pass 12 tunels in total.

Exit on your left in direction to "Funchal, hospital, porto".

Go down until you find the sign "zona portuária, Av. Do Mar" and continue on that direction.