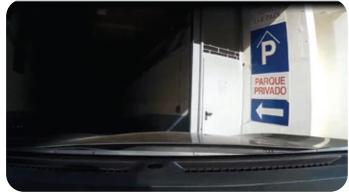

You will find a roundabout, go around and leave on the third exit in direction to "centro".

On the end on the tunel there is another roundabout, go out on the first exit on your right.

Go in the third garage on your left, where you have the sign " Hotel Car Park". Reaching the barrier, ring the bell.