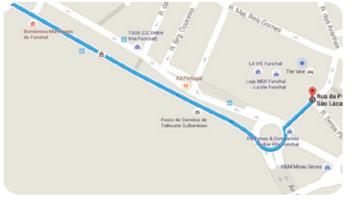

You will find a roundabout, go around and leave on the third exit in direction to "centro".

On the end on the tunel there is another roundabout, go out on the first exit on your right.

Go in the third garage on your left, where you have the sign " Hotel Car Park". Reaching the barrier, ring the bell.

Drive for 300m until the next roundabout and chose the third exit.

Welcome to Hotel The Vine! Enjoy your holidays!

PARA MAIS INFORMAÇÕES T. +351 291 009 000 Rua dos Aranhas. 27-A 9000-044 Funchal, Madeira www.hotelthevine.com