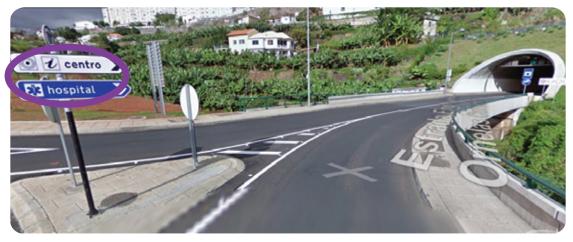

Continue on the highway for approximately 20km. You will pass 12 tunels in total.

Exit on your left in direction to "Funchal, hospital, porto".

Go down until you find the sign "zona portuária, Av. Do Mar" and continue on that direction.

You will find a roundabout, go around and leave on the third exit in direction to "centro".

On the end on the tunel there is another roundabout, go out on the first exit on your right.

Go in the third garage on your left, where you have the sign " Hotel Car Park". Reaching the barrier, ring the bell.