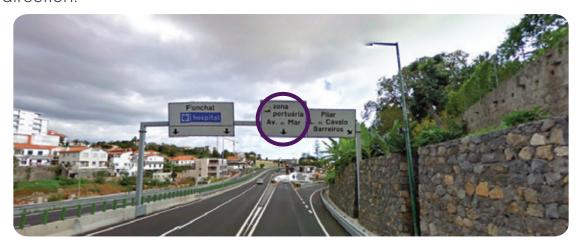

Exit on your left in direction to "Funchal, hospital, porto".

Go down until you find the sign "zona portuária, Av. Do Mar" and continue on that direction.

You will find a roundabout, go around and leave on the third exit in direction to "centro".