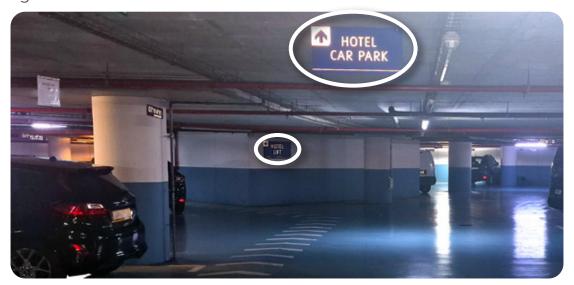

Continue straight ahead as indicated by the sign.

When you can see the "hotel car park" and "hotel lift" signs simultaneously, you have reached your destination, and you can park anywhere that has the "the vine" sign.