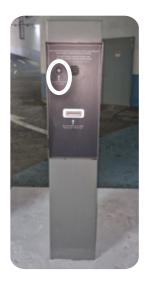

Next to the barrier, you will find an intercom system.

Press the button to speak with the hotel reception, who will then open the gate for you.

Continue straight ahead until the next left entrance.

Turn left as indicated by the sign.