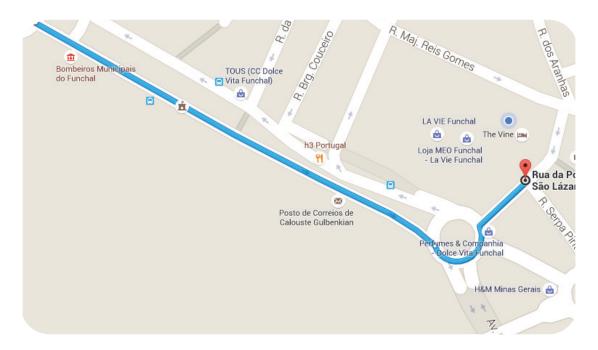

## HOW TO REACH HOTEL THE VINE FROM MADEIRA AIRPORT

Leaving the airport, go in the highway in direction to "Funchal". Please check the image below.

Continue on the highway for approximately 20km. You will pass 12 tunels in total.