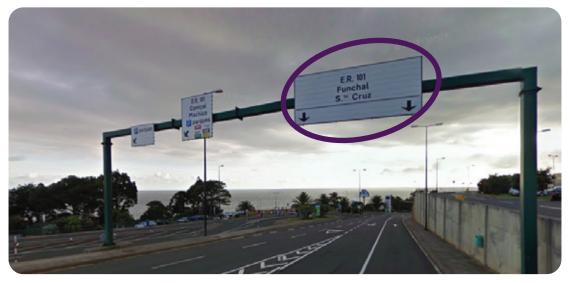

## HOW TO REACH HOTEL THE VINE FROM MADEIRA AIRPORT

Leaving the airport, go in the highway in direction to "Funchal". Please check the image below.

Continue on the highway for approximately 20km. You will pass 12 tunels in total.