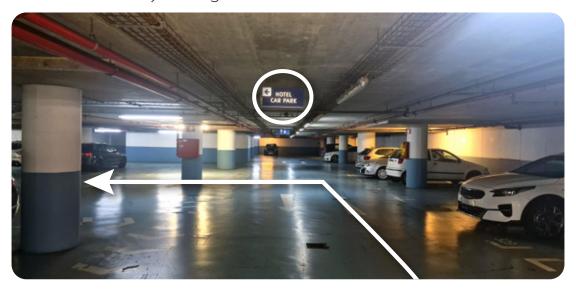

Next to the barrier, you will find an intercom system.

Press the button to speak with the hotel reception, who will then open the gate for you.

Continue straight ahead until the next left entrance.

Turn left as indicated by the sign.

Continue straight ahead as indicated by the sign.

When you can see the "hotel car park" and "hotel lift" signs simultaneously, you have reached your destination, and you can park anywhere that has the "the vine" sign.