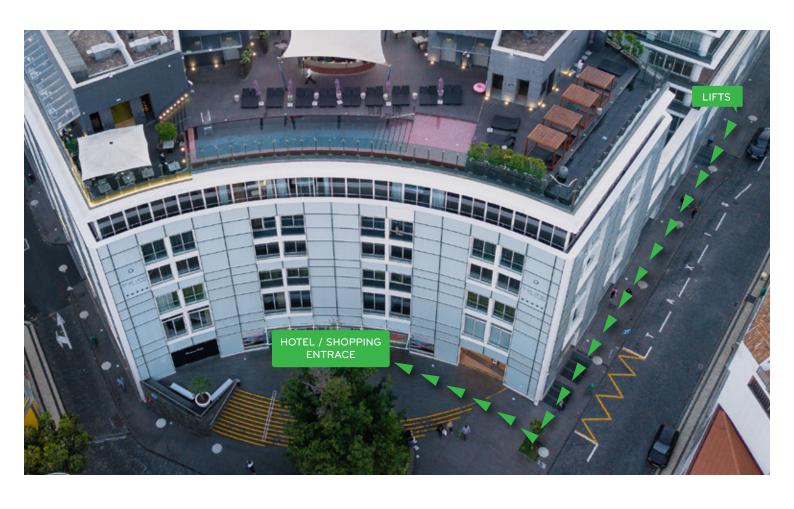

## HOW TO REACH HOTEL THE VINE FROM MADEIRA AIRPORT

Leaving the airport, go in the highway in direction to "Funchal". Please check the image below.

Continue on the highway for approximately 20km. You will pass 12 tunels in total.