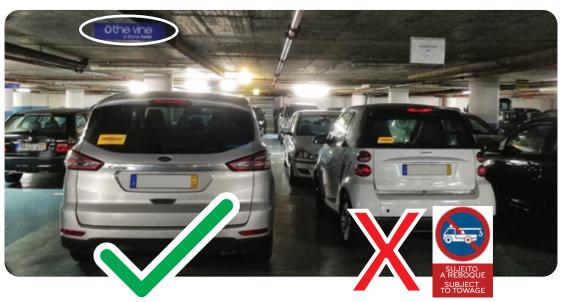

On the end on the tunel there is another roundabout, go out on the first exit on your right. Drive for 300m until the next roundabout and chose the third exit.

Parking entrance of The Vine Hotel. Please note that the parking is not exclusive to the hotel, so it is crucial to park in the designated areas for guests.