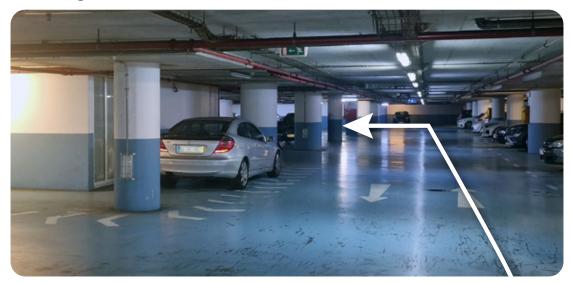

On the end on the tunel there is another roundabout, go out on the first exit on your right. Drive for 300m until the next roundabout and chose the third exit.

Parking entrance of The Vine Hotel. Please note that the parking is not exclusive to the hotel, so it is crucial to park in the designated areas for guests.