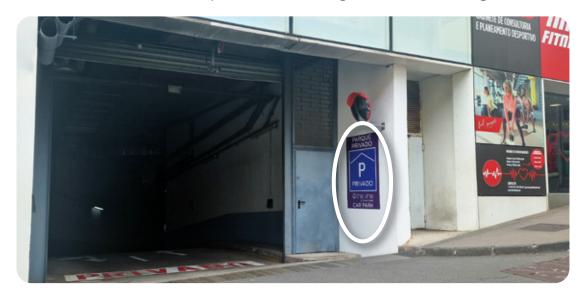

On the end on the tunel there is another roundabout, go out on the first exit on your right. Drive for 300m until the next roundabout and chose the third exit.

Parking entrance of The Vine Hotel. Please note that the parking is not exclusive to the hotel, so it is crucial to park in the designated areas for guests.

Next to the barrier, you will find an intercom system.

Press the button to speak with the hotel reception, who will then open the gate for you.

Continue straight ahead until the next left entrance.

Turn left as indicated by the sign.