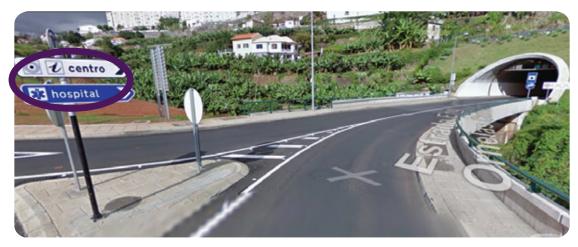

Exit on your left in direction to "Funchal, hospital, porto".

Go down until you find the sign "zona portuária, Av. Do Mar" and continue on that direction.

You will find a roundabout, go around and leave on the third exit in direction to "centro".

On the end on the tunel there is another roundabout, go out on the first exit on your right. Drive for 300m until the next roundabout and chose the third exit.

Parking entrance of The Vine Hotel. Please note that the parking is not exclusive to the hotel, so it is crucial to park in the designated areas for guests.