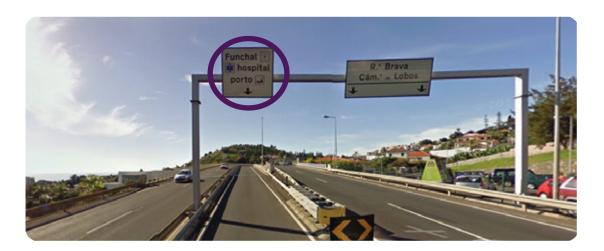

Exit on your left in direction to "Funchal, hospital, porto".

Go down until you find the sign "zona portuária, Av. Do Mar" and continue on that direction.

You will find a roundabout, go around and leave on the third exit in direction to "centro".