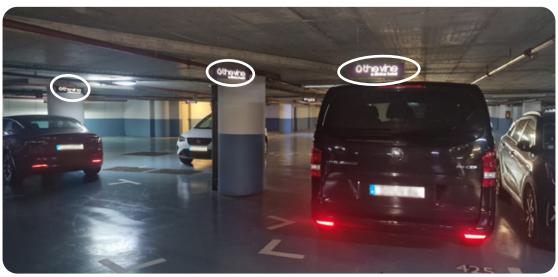

Continue straight ahead as indicated by the sign.

When you can see the "hotel car park" and "hotel lift" signs simultaneously, you have reached your destination, and you can park anywhere that has the "the vine" sign.