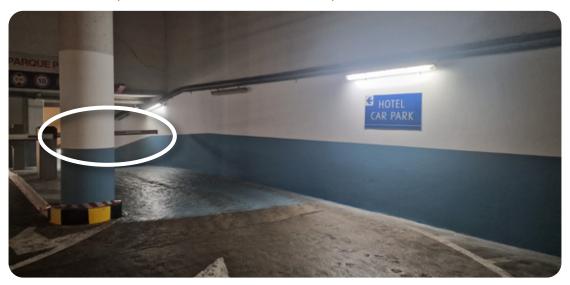

Continue straight ahead as indicated by the sign.

When you can see the "hotel car park" and "hotel lift" signs simultaneously, you have reached your destination, and you can park anywhere that has the "the vine" sign.