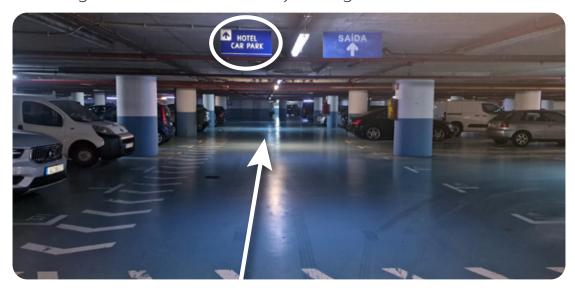

Continue straight ahead as indicated by the sign.

When you can see the "hotel car park" and "hotel lift" signs simultaneously, you have reached your destination, and you can park anywhere that has the "the vine" sign.