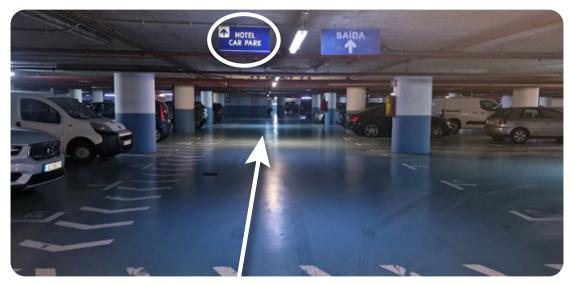

Press the button to speak with the hotel reception, who will then open the gate for you.

Continue straight ahead until the next left entrance.

Turn left as indicated by the sign.

Continue straight ahead as indicated by the sign.