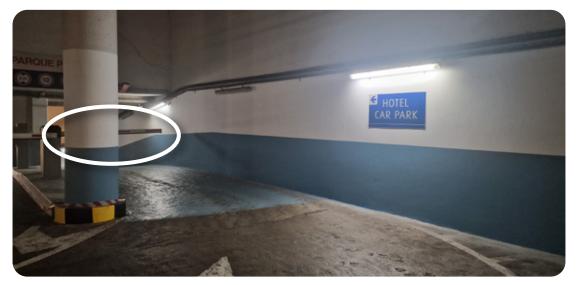

When you can see the "**hotel car park**" and "**hotel lift**" signs simultaneously, you have reached your destination, and you can park anywhere that has the "**the vine**" sign.

FOR MORE INFORMATION