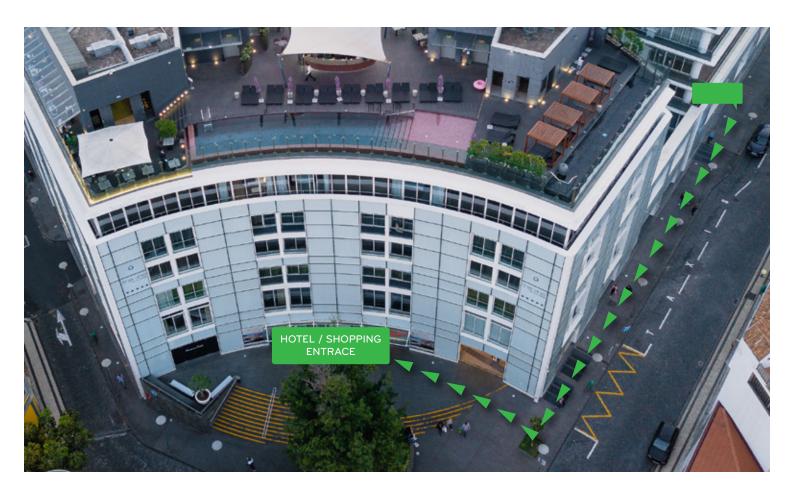

## PARKING AT HOTEL THE VINE

Parking entrance of The Vine Hotel. Please note that the parking is not exclusive to the hotel, so it is crucial to park in the designated areas for guests.

Next to the barrier, you will find an intercom system.

Press the button to speak with the hotel reception, who will then open the gate for you.

Continue straight ahead until the next left entrance.

Turn left as indicated by the sign.

Continue straight ahead as indicated by the sign.