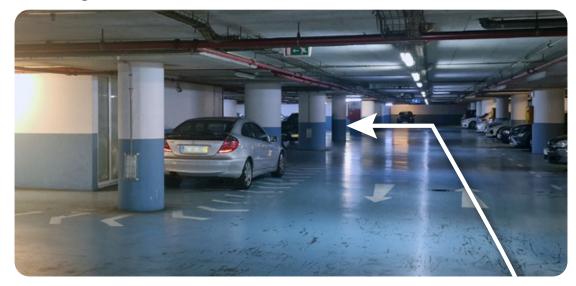

Press the button to speak with the hotel reception, who will then open the gate for you.

Continue straight ahead until the next left entrance.

Turn left as indicated by the sign.

Continue straight ahead as indicated by the sign.