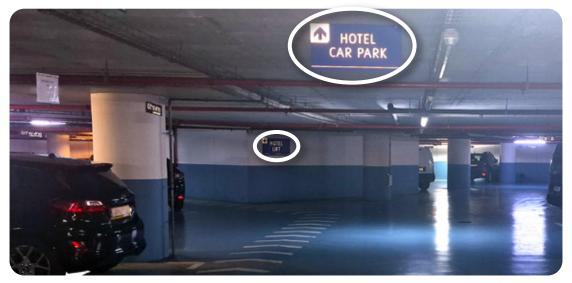

When you can see the "**hotel car park**" and "**hotel lift**" signs simultaneously, you have reached your destination, and you can park anywhere that has the "**the vine**" sign.

FOR MORE INFORMATION