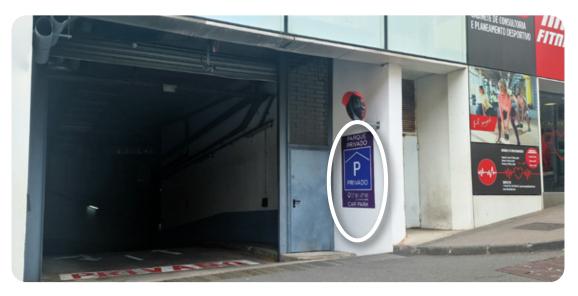

## PARKING AT HOTEL THE VINE

Parking entrance of The Vine Hotel. Please note that the parking is not exclusive to the hotel, so it is crucial to park in the designated areas for guests.

Next to the barrier, you will find an intercom system.

Press the button to speak with the hotel reception, who will then open the gate for you.

Continue straight ahead until the next left entrance.

Turn left as indicated by the sign.

Continue straight ahead as indicated by the sign.