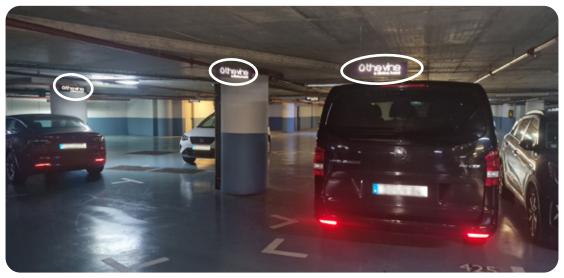

When you can see the "**hotel car park**" and "**hotel lift**" signs simultaneously, you have reached your destination, and you can park anywhere that has the "**the vine**" sign.

FOR MORE INFORMATION