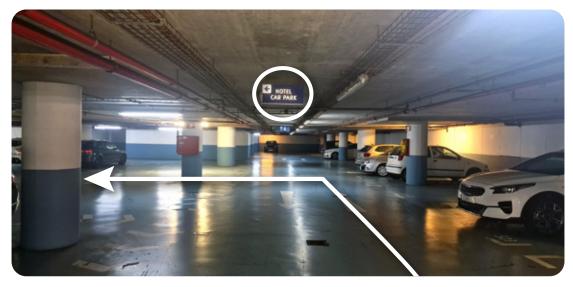

Press the button to speak with the hotel reception, who will then open the gate for you.

Continue straight ahead until the next left entrance.

Turn left as indicated by the sign.

Continue straight ahead as indicated by the sign.