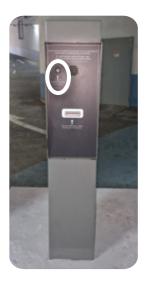

## PARKING AT HOTEL THE VINE

Parking entrance of The Vine Hotel. Please note that the parking is not exclusive to the hotel, so it is crucial to park in the designated areas for guests.

Next to the barrier, you will find an intercom system.