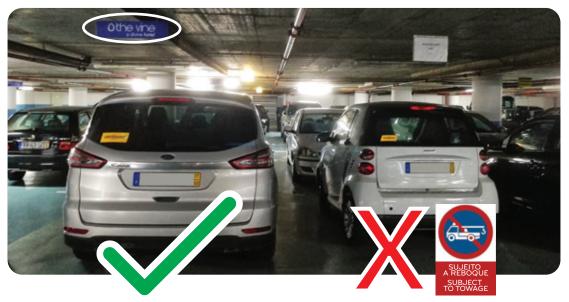

When you can see the "**hotel car park**" and "**hotel lift**" signs simultaneously, you have reached your destination, and you can park anywhere that has the "**the vine**" sign.

FOR MORE INFORMATION